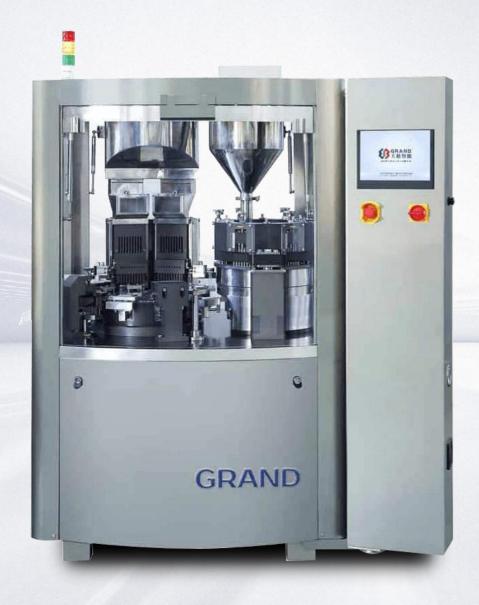

## **NJP-2000**

## **Automatic Capsule Filling Machine**

## **Feature**

The NJP-2000 Automatic Capsule Filling Machine is marked by intermittent rotary operation and a perforated plate counting system to achieve precise and efficient capsule filling. Its contemporary exterior design and advanced automation contribute to reliable and seamless operation. It would be an ideal selection for capsule producers to