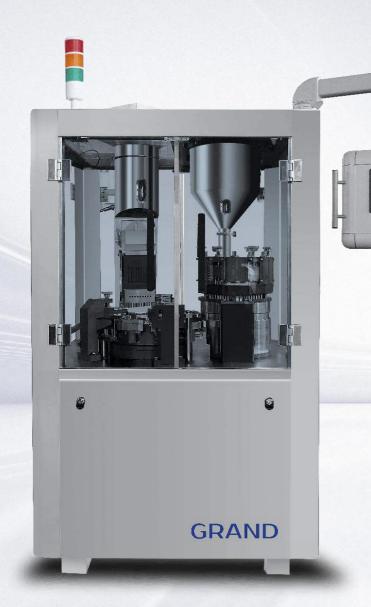

## **NJP-1250**

## **Capsule Automatic Filling Machine**

## **Feature**

Nowadays, hard, soft, and pellet capsules are commonly used by worldwide consumers. However, manual capsule filling reduces the supply efficiency of machine shops (factories) and affects consumers' utilization. Our Automatic Filling Machine - NJP-1250 can assist you in overcoming this situation and achieve automatic capsule filling.

## **Technical Specification**

| Model:              | NJP-1250                         |
|---------------------|----------------------------------|
| Output              | 75000Grain/hour                  |
| Machine weight      | 1300Kg                           |
| Machine Dimensions  | 1085(+339)mm*1015(+339)mm*1890mm |
| Power Supply        | 380/220V 50Hz                    |
| Motor power         | 5.6KW(Standard)                  |
| No.of segment bores | 9holes                           |